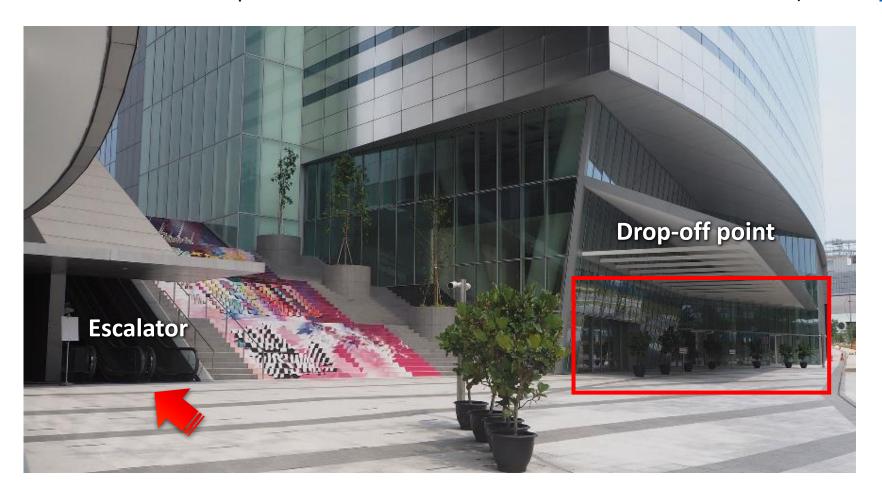

# How To Get To Box Office and Theatre Main Entrance From Drop-off Point?

Upon arriving at the new Mediacorp campus, there is an escalator located on the left of the drop-off point. Please take that escalator up to the Box Office and Theatre Main Entrance at level 3 (refer to slide 8).