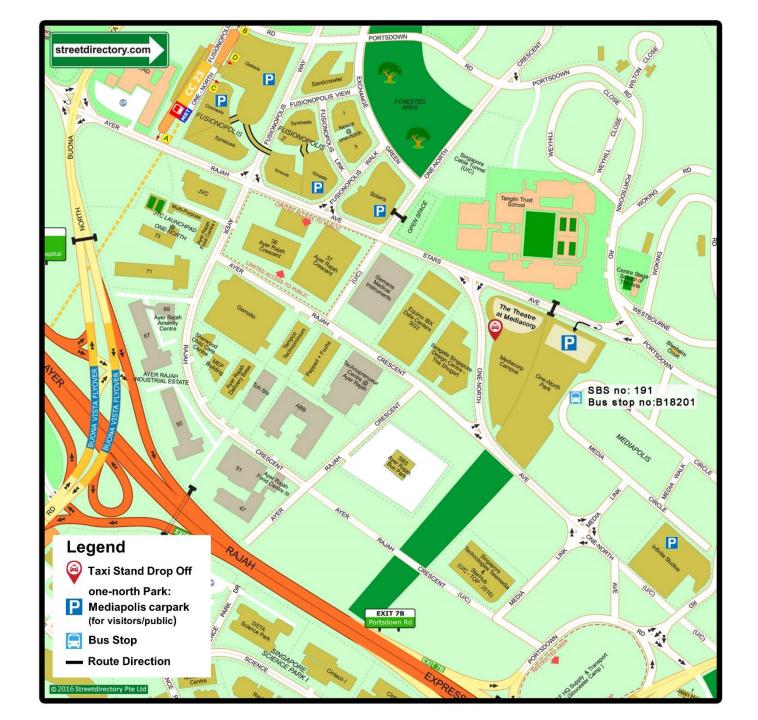

## **How To Get To The Theatre at Mediacorp?**

- MRT and walk (One-North Station / Exit A) (refer to <u>Slide 2</u> for map)
- Bus SBS Service 191 / Bus-stop No: B18199 (refer to <u>Slide 2</u> for map)
   CLICK HERE for Service Guide
- Taxi Alight at drop-off point at new Mediacorp campus (refer to <u>Slide 2</u> for map and <u>Slide 5</u> for photo of drop off point)
- Car refer to <u>Slide 2</u> for map, <u>Slide 3</u> for driving directions and <u>Slide 4</u> for parking

# Map