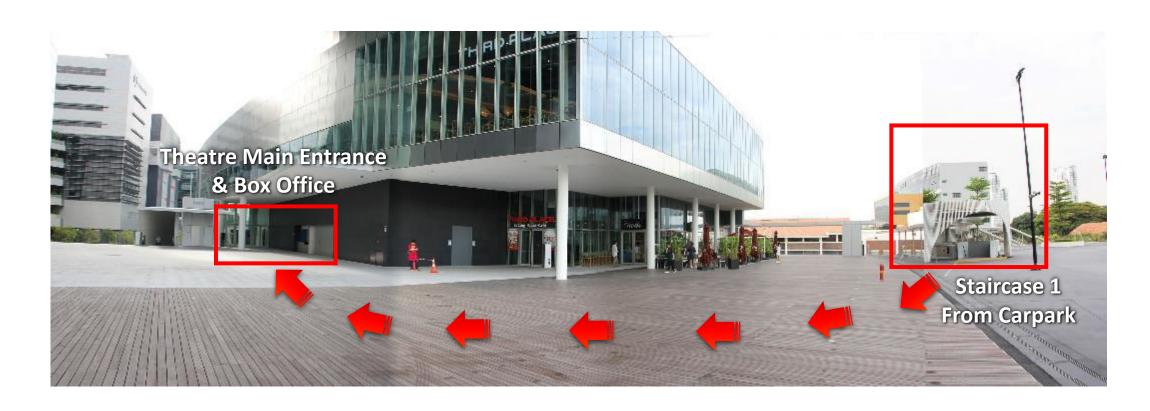

# How To Get To Box Office and Theatre Main Entrance From One-North Park Public Carpark?

Please take STAIRCASE 1 from the carpark, turn right upon exit and walk towards the direction as shown below to reach the Box Office and Theatre Main Entrance at (refer to <u>next slide</u>).

### **Box Office and Theatre Main Entrance**