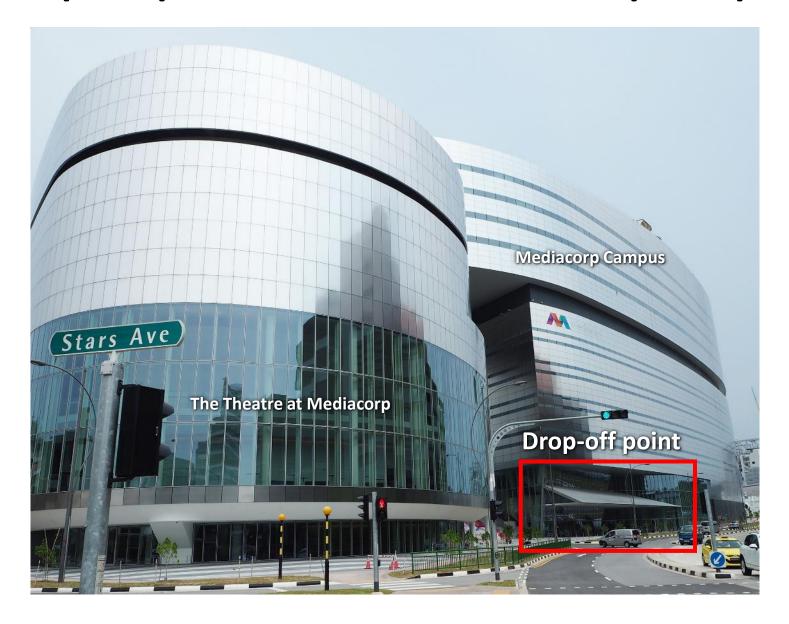

## **Drop-off point at the new Mediacorp campus**

# How To Get To Box Office and Theatre Main Entrance From Drop-off Point?

Upon arriving at the new Mediacorp campus, there is an escalator located on the left of the drop-off point. Please take that escalator up to the Box Office and Theatre Main Entrance at level 3 (refer to slide 8).