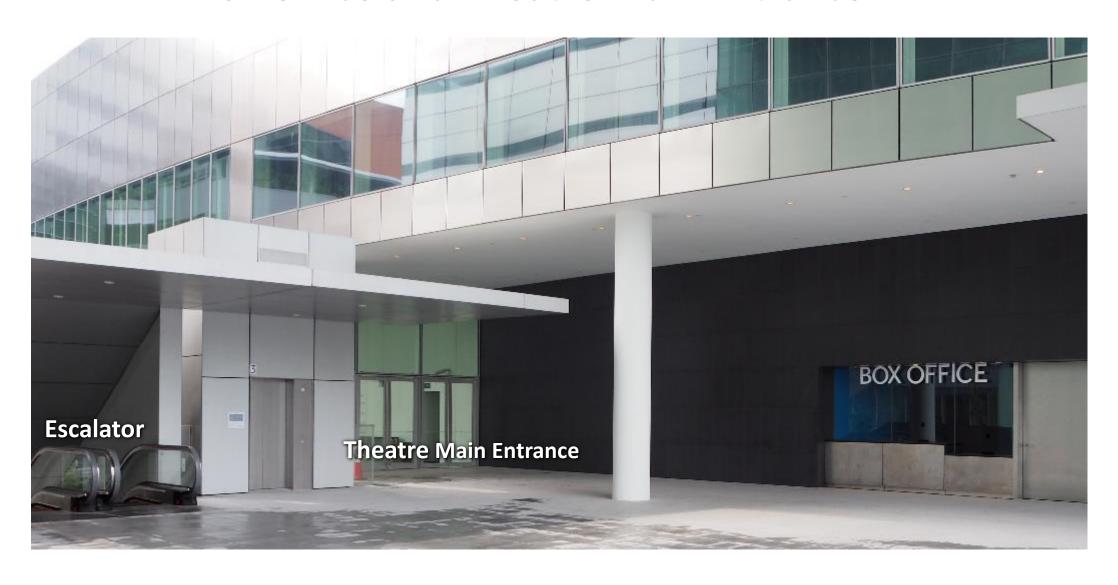

# How To Get To Box Office and Theatre Main Entrance From Drop-off Point?

Upon arriving at the new Mediacorp campus, there is an escalator located on the left of the drop-off point. Please take that escalator up to the Box Office and Theatre Main Entrance at level 3 (refer to slide 8).

### **Box Office and Theatre Main Entrance**